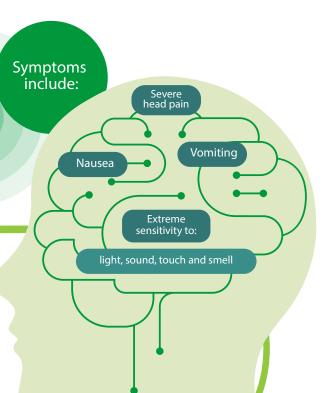

## Let's talk about Migraine

Migraine affects an estimated ONE BILLION PEOPLE worldwide

Migraine is a complex and debilitating neurological disease

?

Migraine attacks can also cause:

reduced ability to navigate in familiar environments